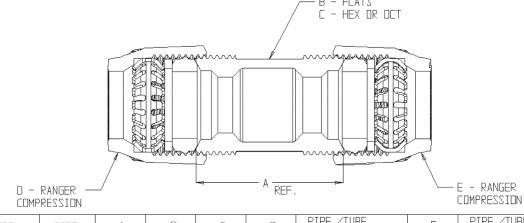

## SUBMITTAL DATA SHEET

NL Service Fitting – 74758-11

-11 Ranger Compression x -11 Ranger Compression

| MODEL    | ZIZE    | А    | В    | С   | D     | PIPE /TUBE<br>SIZE RANGE (in) | Е     | PIPE /TUBE<br>SIZE RANGE (in) |
|----------|---------|------|------|-----|-------|-------------------------------|-------|-------------------------------|
| 74758-11 | 3/4     | 2.35 | 1.38 | ОСТ | 3/4   | .871-1.089                    | 3/4   | .871-1.089                    |
| 74758-11 | 3/4 X 1 | 2.67 | 1.85 | ОСТ | 3/4   | .871-1.089                    | 1     | 1.120-1.399                   |
| 74758-11 | 1       | 2.26 | 1.65 | ОСТ | 1     | 1.120-1.399                   | 1     | 1.120-1.399                   |
| 74758-11 | 1 1/4   | 3.16 | 1.70 | ОСТ | 1 1/4 | 1.370-1.804                   | 1 1/4 | 1.370-1.804                   |
| 74758-11 | 1 1/2   | 3.38 | 2.00 | ОСТ | 1 1/2 | 1.619-2.109                   | 1 1/2 | 1.619-2.109                   |

## SUBMITTAL INFORMATION

- Manufactured in compliance with ANSI/AWWA C800 (latest revision)
- Brass components in contact with potable water conform to ASTM B584, UNS C89833 (latest revision) and identified with "NL"
- Certified to NSF/ANSI 61 and NSF/ANSI 372
- Brass components not in contact with potable water conform to ASTM B62 and ASTM B584, UNS C83600 -85-5-5-5 (latest revision)
- Large wrench flats provided for proper installation
- Insert stiffeners required on all flexible plastic connections